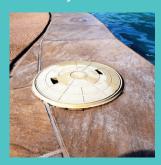

#### SKIMMER LIDS

### Hidden Skimmer Lids designed to beautify and protect your landscape

- Matches the surrounding landscape
- Pool safe compliant
- Eliminates stone/tile chipping & cracking
- Sold as a complete kit
- Replaces a traditional plastic lid

#### Over 40 sizes to suit most applications