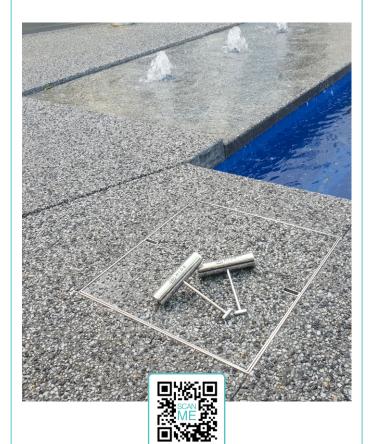

#### **SAFETY KEY**

The Safety Key operates all HIDE lids & covers.

Key is heavy-duty, welded and constructed from marine grade stainless steel.

Contractor keys are readily available for pool service technicians.