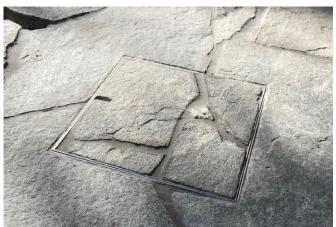

#### **DRAIN COVERS**

HIDE Drain covers allow for your chosen landscape material to seamlessly conceal the drain access by doing away with standard metal or plastic grates.

A HIDE Drain cover will result in a visually appealing and discreet service cover.

These covers are suited to capture surface water which flows from outdoor patio areas and provide long term durability with improved visual appeal.

Consult your drain layer for site water flow and outlet suitability.