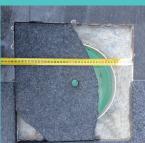

#### **SAFETY KEY**

The Safety Key operates all HIDE lids & covers.

Key is heavy-duty, welded and constructed from marine grade stainless steel.

Contractor keys are readily available for pool service technicians.

#### **INSTALLATION**

Install HIDE lids in new landscapes or when refurbishing.

The simple design allows for simplistic and affordable installation, on-site by a contractor.

Every kit contains all the components for a no-fuss assembly, resulting in a superior finish. Just add your chosen inlay material.