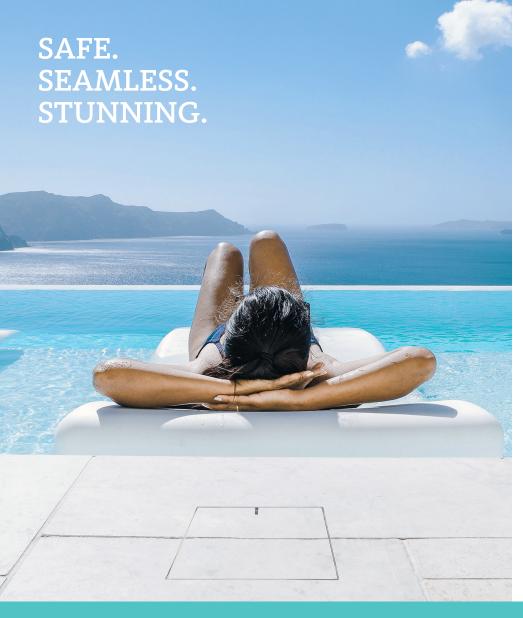

#### **Integrated, seamless** covers that blend into your landscape.

The HIDE system incorporates your selected surface material into the lid, enabling it to blend into the landscape, creating a luxurious, uninterrupted outdoor space.

HIDE's innovative lids for skimmer boxes, access points and drain covers provide a sophisticated upmarket finish. Available in a comprehensive range of sizes and depths, to suit various external applications.