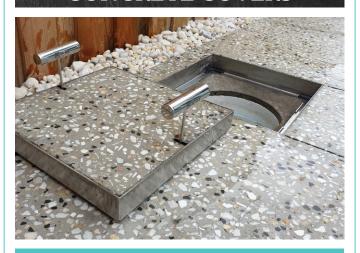

#### WET-POUR READY

The HIDE Concrete Lid with specially designed Edge Protector, provide the perfect solution for a consistent concrete finish, as the lid is filled and finished at the same time as the pool surrounds.

Pouring at the same time ensures the lid perfectly matches the selected surface finish in texture and colour.

If you are finishing your landscape in decorative concrete, the HIDE Concrete Lid, this is the product for you!