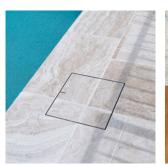

### Hidden Skimmer Lids designed to beautify and protect your landscape

- Matches the surrounding landscape
- Pool safe compliant
- Eliminates stone/tile chipping & cracking
- Sold as a complete kit
- Replaces a traditional plastic lid

#### Over 40 sizes to suit most applications