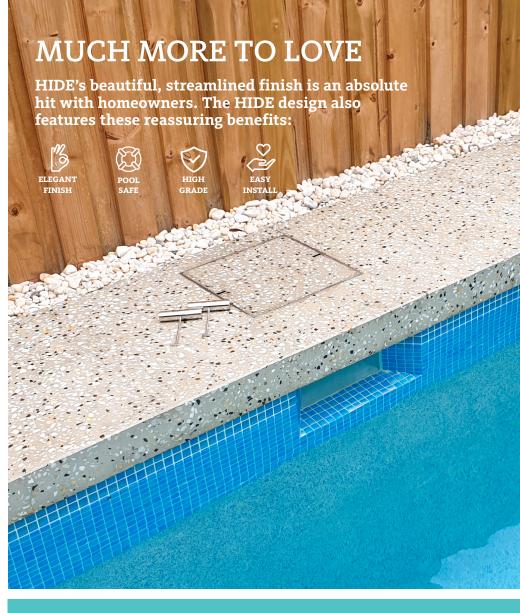

### Hidden Skimmer Lids designed to beautify and protect your landscape

- Matches the surrounding landscape
- Pool safe compliant
- Eliminates stone/tile chipping & cracking
- Sold as a complete kit
- Replaces a traditional plastic lid

#### Over 40 sizes to suit most applications