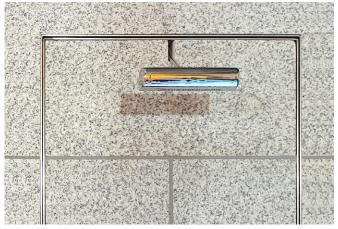

#### **ACCESS COVERS**

#### A COVER FOR ALL OCCASIONS

HIDE Access Covers are the perfect choice when concealing service points in outdoor areas, as they blend seamlessly into your selected surface.

HIDE Access Covers are available in a wide range of sizes and depths.

Access covers conceal entry to all service points:

- IO & Bolted trap screw (BTS)
- Water table pipe
- Water and balance tanks
- Taps and irrigation
- Valves and meters
- Electrical junction box

Discuss HIDE installation at the early stages of your new landscape design.