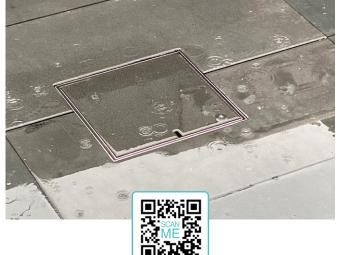

#### **DRAIN COVERS**

HIDE Drain covers allow for your chosen landscape material to seamlessly conceal the drain access by doing away with standard metal or plastic grates.

A HIDE Drain cover will result in a visually appealing and discreet service cover.

These covers are suited to capture surface water which flows from outdoor patio areas and provide long term durability with improved visual appeal.

Consult your drain layer for site water flow and outlet suitability.