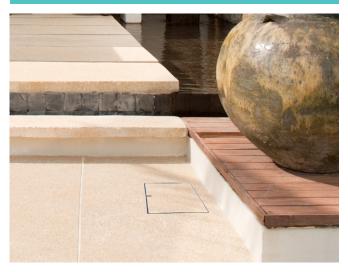

#### **Integrated, seamless** covers that blend into your landscape.

The HIDE system incorporates your selected surface material into the lid, enabling it to blend into the landscape, creating a luxurious, uninterrupted outdoor space.

## A new breed of hidden cover reinventing the landscape.

Beautifully tiled pools and landscaped courtyards with HIDE covers showcase thoughtful design and innovative construction techniques.

The range of HIDE lids provides a sophisticated, seamless alternative in any location.