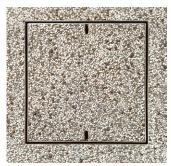

#### **CONCRETE COVERS**

#### WET-POUR READY

The HIDE Concrete Lid with specially designed Edge Protector, provide the perfect solution for a consistent concrete finish, as the lid is filled and finished at the same time as the pool surrounds.

Pouring at the same time ensures the lid perfectly matches the selected surface finish in texture and colour.

If you are finishing your landscape in decorative concrete, the HIDE Concrete Lid, this is the product for you!