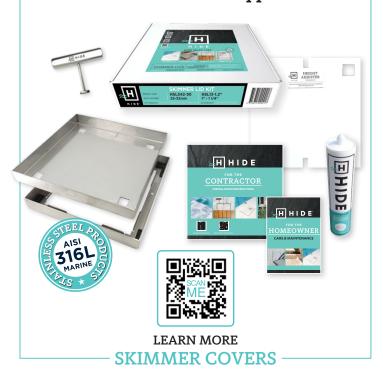

#### **SAFETY KEY**

The Safety Key operates all HIDE lids & covers.

Key is heavy-duty, welded and constructed from marine grade stainless steel.

Contractor keys are readily available for pool service technicians.

#### **INSTALLATION**

Install HIDE lids in new landscapes or when refurbishing.

The simple design allows for simplistic and affordable installation, on-site by a contractor.

Every kit contains all the components for a no-fuss assembly, resulting in a superior finish. Just add your chosen inlay material.

#### **ALL-INCLUSIVE KIT**