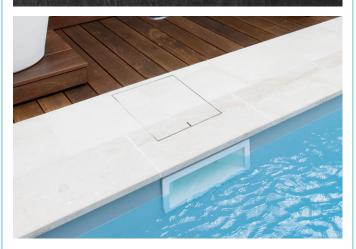

#### **Integrated, seamless** covers that blend into your landscape.

The HIDE system incorporates your selected surface material into the lid, enabling it to blend into the landscape, creating a luxurious, uninterrupted outdoor space.

HIDE's innovative lids for skimmer boxes, access points and drain covers provide a sophisticated upmarket finish. Available in a comprehensive range of sizes and depths, to suit various external applications.

## A new breed of hidden cover reinventing the landscape.

Beautifully tiled pools and landscaped courtyards with HIDE covers showcase thoughtful design and innovative construction techniques.

The range of HIDE lids provides a sophisticated, seamless alternative in any location.