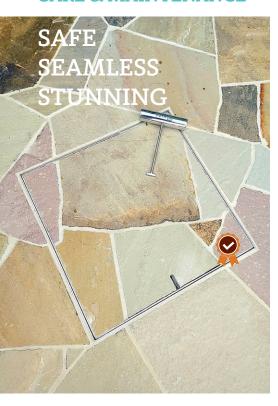

#### **SAFETY KEY**

The Safety Key operates all HIDE lids & covers.

Key is heavy-duty, welded and constructed from marine grade stainless steel.

Contractor keys are readily available for pool service technicians.

#### **INSTALLATION**

Install HIDE lids in new landscapes or when refurbishing.

The simple design allows for simplistic and affordable installation, on-site by a contractor.

Every kit contains all the components for a no-fuss assembly, resulting in a superior finish. Just add your chosen inlay material.