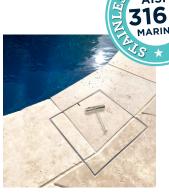

#### SKIMMER LIDS

### Hidden Skimmer Lids designed to beautify and protect your landscape

- Matches the surrounding landscape
- Pool safe compliant
- Eliminates stone/tile chipping & cracking
- Sold as a complete kit
- Replaces a traditional plastic lid

#### Over 40 sizes to suit most applications